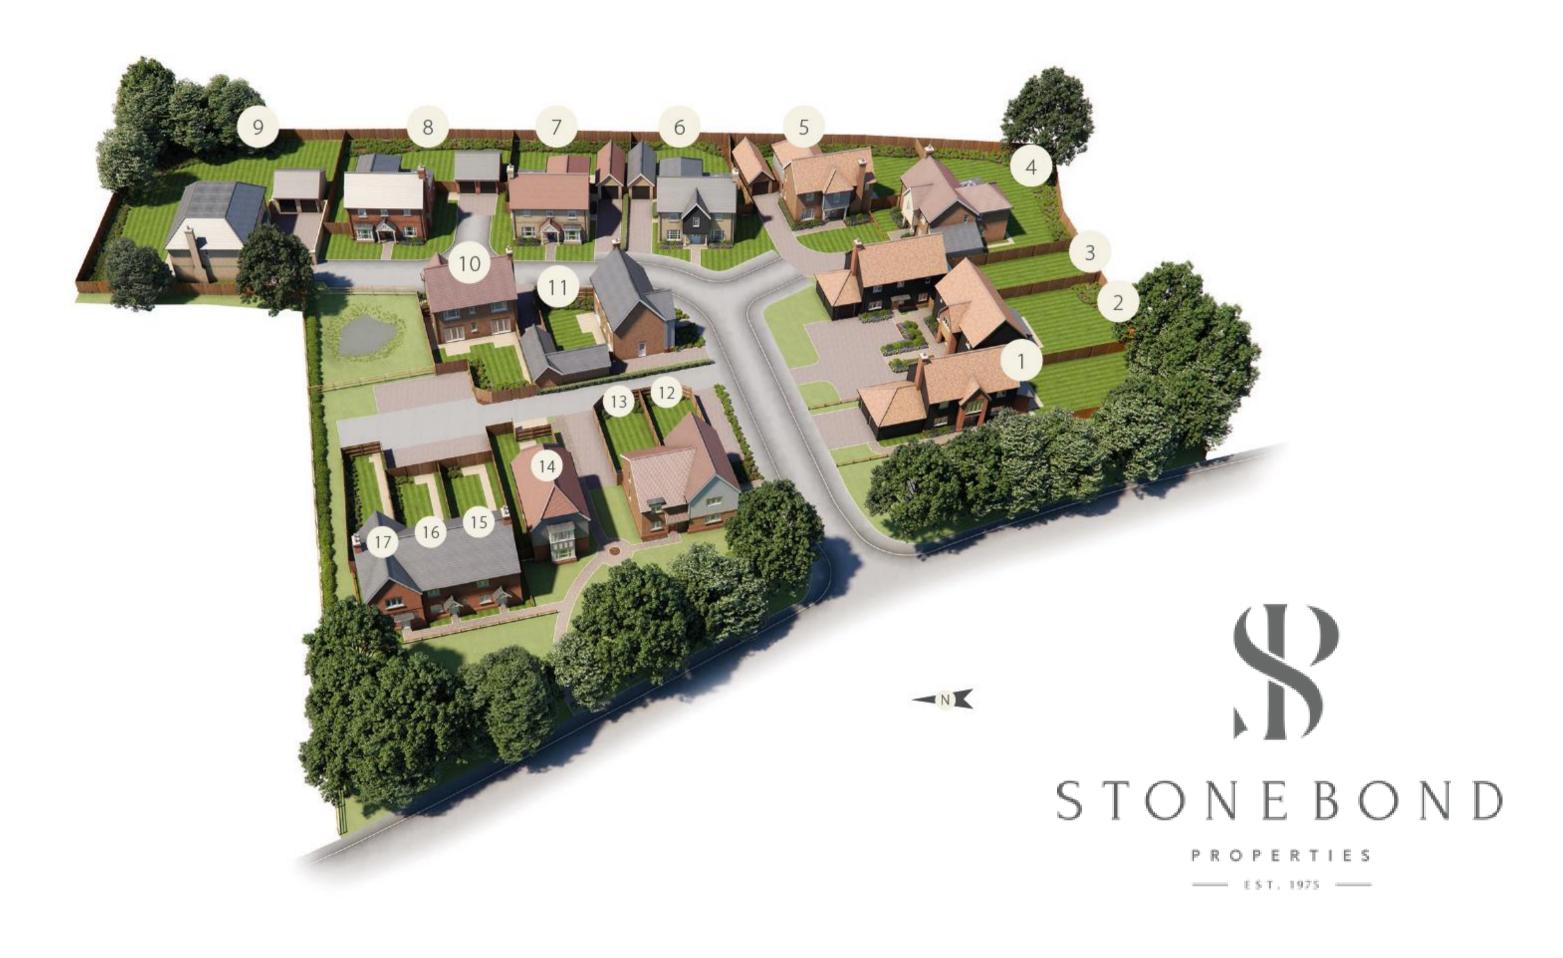

The scheme for Stortford Road, Standon has been individually designed, giving regard to the existing pattern of built development in Standon, and the material palette utilised by nearby properties.

We are confident that we can deliver a high-quality development in this location, which will ultimately respect the character and setting of the village. The images shown on this slide are of our development in Widford, Hertfordshire which is currently under construction and illustrates the quality of our developments.

## **Meadow Gardens in Widford, Hertfordshire**